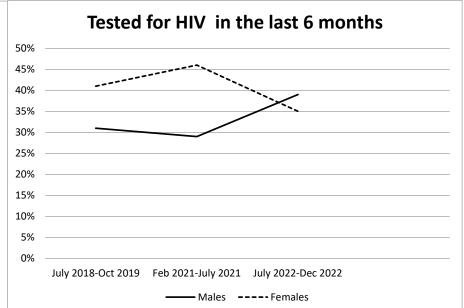

## **KEY RESULTS**

- 10% men and 12% women were infected with HIV in round 9 (July-December 2022)
- In all three rounds of the survey, HIV prevalence has been higher in men and women who report having had larger numbers of sexual partners in their lifetime
- Big increases were found between round 8 ('during Covid'19) and round 9 ('as Covid-19 eased') in the proportions of men and women who reported having had a Covid-19 test, having tested and received a positive result, and having been vaccinated against Covid-19
- Whilst more people in round 9 than in round 8 said they had *ever* been in contact with someone who had Covid-19, fewer people said they were at risk of getting infected themselves in the future
- The proportion of young women (aged 15-19yrs) who reported having started sex increased considerably from 39% in round 7 ('before Covid-19') to 57% in round 8 ('during Covid-19') but fell to 37% in round 9 ('as Covid-19 eased')
- Amongst women with a recent non-regular partner, the proportion reporting unprotected sex with this partner was high throughout: 90% in round 7 ('before Covid-19'), 82% in round 8 ('during Covid-19'), and 83% in round 9 ('as Covid-19 eased'). The proportion of these women reporting using pre-exposure prophylaxis (PrEP) increased from 1% in round 7 ('before Covid-19') to 8% in round 8 ('during Covid-19') and to 23% in round 9 ('as Covid-19 eased')
- Fewer men had more than one sexual partner in the last month in round 8 (4.1% 'during Covid-19') than in round 7 (5.8% 'before Covid-19'). The proportion rebounded to 5.8% in round 9 ('as Covid-19 eased')
- Levels of HIV testing in this site were a little higher during Covid-19 than before and after Covid-19
- The proportions of people living with HIV who reported being on ART did not reduce during Covid-19