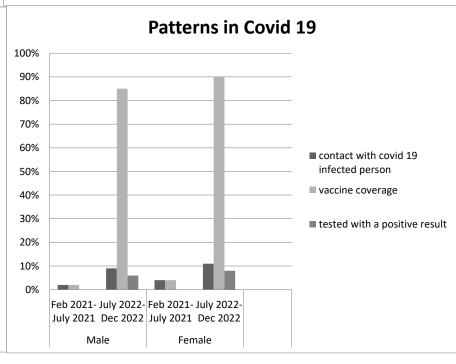

## **KEY RESULTS**

- 10% men and 12% women were infected with HIV in round 9 (July-December 2022)
- In all three rounds of the survey, HIV prevalence has been higher in men and women who report having had larger numbers of sexual partners in their lifetime
- Big increases were found between round 8 ('during Covid'19) and round 9 ('as Covid-19 eased') in the proportions of men and women who reported having had a Covid-19 test, having tested and received a positive result, and having been vaccinated against Covid-19
- Whilst more people in round 9 than in round 8 said they had *ever* been in contact with someone who had Covid-19, fewer people said they were at risk of getting infected themselves in the future
- The proportion of young women (aged 15-19yrs) who reported having started sex increased considerably from 39% in round 7 ('before Covid-19') to 57% in round 8 ('during Covid-19') but fell to 37% in round 9 ('as Covid-19 eased')
- Amongst women with a recent non-regular partner, the proportion reporting unprotected sex with this partner was high throughout: 90% in round 7 ('before Covid-19'), 82% in round 8 ('during Covid-19'), and 83% in round 9 ('as Covid-19 eased'). The proportion of these women reporting using pre-exposure prophylaxis (PrEP) increased from 1% in round 7 ('before Covid-19') to 8% in round 8 ('during Covid-19') and to 23% in round 9 ('as Covid-19 eased')
- Fewer men had more than one sexual partner in the last month in round 8 (4.1% 'during Covid-19') than in round 7 (5.8% 'before Covid-19'). The proportion rebounded to 5.8% in round 9 ('as Covid-19 eased')
- Levels of HIV testing in this site were a little higher during Covid-19 than before and after Covid-19
- The proportions of people living with HIV who reported being on ART did not reduce during Covid-19