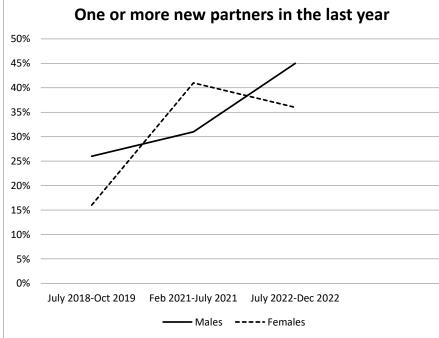

## **KEY RESULTS**

- 10% men and 12% women were infected with HIV in round 9 (July-December 2022)
- In all three rounds of the survey, HIV prevalence has been higher in men and women who report having had larger numbers of sexual partners in their lifetime
- Big increases were found between round 8 ('during Covid'19) and round 9 ('as Covid-19 eased') in the proportions of men and women who reported having had a Covid-19 test, having tested and received a positive result, and having been vaccinated against Covid-19
- Whilst more people in round 9 than in round 8 said they had *ever* been in contact with someone who had Covid-19, fewer people said they were at risk of getting infected themselves in the future
- The proportion of young women (aged 15-19yrs) who reported having started sex increased considerably from 39% in round 7 ('before Covid-19') to 57% in round 8 ('during Covid-19') but fell to 37% in round 9 ('as Covid-19 eased')
- Amongst women with a recent non-regular partner, the proportion reporting unprotected sex with this partner was high throughout: 90% in round 7 ('before Covid-19'), 82% in round 8 ('during Covid-19'), and 83% in round 9 ('as Covid-19 eased'). The proportion of these women reporting using pre-exposure prophylaxis (PrEP) increased from 1% in round 7 ('before Covid-19') to 8% in round 8 ('during Covid-19') and to 23% in round 9 ('as Covid-19 eased')
- Fewer men had more than one sexual partner in the last month in round 8 (4.1% 'during Covid-19') than in round 7 (5.8% 'before Covid-19'). The proportion rebounded to 5.8% in round 9 ('as Covid-19 eased')
- Levels of HIV testing in this site were a little higher during Covid-19 than before and after Covid-19
- The proportions of people living with HIV who reported being on ART did not reduce during Covid-19