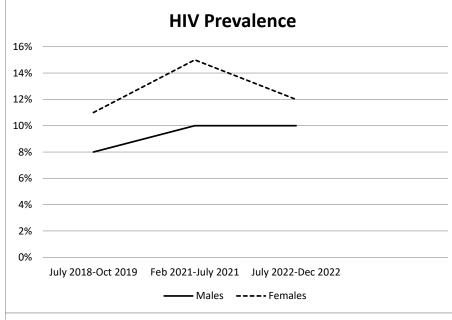

## **KEY RESULTS**

- 10% men and 12% women were infected with HIV in round 9 (July-December 2022)
- In all three rounds of the survey, HIV prevalence has been higher in men and women who report having had larger numbers of sexual partners in their lifetime
- Big increases were found between round 8 ('during Covid'19) and round 9 ('as Covid-19 eased') in the proportions of men and women who reported having had a Covid-19 test, having tested and received a positive result, and having been vaccinated against Covid-19
- Whilst more people in round 9 than in round 8 said they had *ever* been in contact with someone who had Covid-19, fewer people said they were at risk of getting infected themselves in the future
- The proportion of young women (aged 15-19yrs) who reported having started sex increased considerably from 39% in round 7 ('before Covid-19') to 57% in round 8 ('during Covid-19') but fell to 37% in round 9 ('as Covid-19 eased')
- Amongst women with a recent non-regular partner, the proportion reporting unprotected sex with this partner was high throughout: 90% in round 7 ('before Covid-19'), 82% in round 8 ('during Covid-19'), and 83% in round 9 ('as Covid-19 eased'). The proportion of these women reporting using pre-exposure prophylaxis (PrEP) increased from 1% in round 7 ('before Covid-19') to 8% in round 8 ('during Covid-19') and to 23% in round 9 ('as Covid-19 eased')
- Fewer men had more than one sexual partner in the last month in round 8 (4.1% 'during Covid-19') than in round 7 (5.8% 'before Covid-19'). The proportion rebounded to 5.8% in round 9 ('as Covid-19 eased')
- Levels of HIV testing in this site were a little higher during Covid-19 than before and after Covid-19
- The proportions of people living with HIV who reported being on ART did not reduce during Covid-19