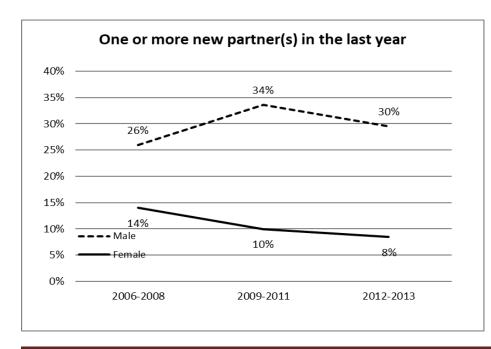

### **KEY RESULTS**

- 12.5% of men and 20.9% of women are currently infected with HIV.
- 3.1% of boys and 1.6% of girls aged 2-14 years are currently infected with HIV.
- HIV prevalence for men and women has declined steadily over the past 8 years. Furthermore the prevalence is levelling off at a high level.
- The number of adults who reported one or more new partner(s) in the last year has shown a slight increase whilst it has decreased steadily women in the past 5 years.
- Stigma associated with HIV/AIDS is decreasing and most people are willing to look after a relative who has AIDS. More people are willing to disclose their status although, the proportion of people that discloses to spouse/partner is higher than those that disclose to their parents.
- The proportion of adults having an HIV test has increased substantially over the last 8 years. However, 41% of the men and 18% of women have never had an HIV test.
- There was a significant increase in the uptake of ART for men (14% to 43%) and women (28% to 46%) in the past 7 years. However 57% of HIV+ men are not on ART
- Only 15% of boys and 16% of girls aged between 2 to 14 were found to have been tested for HIV in their lifetime.