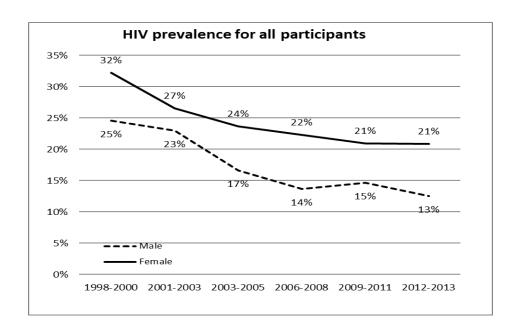

### **KEY RESULTS**

- 12.5% of men and 20.9% of women are currently infected with HIV.
- 3.1% of boys and 1.6% of girls aged 2-14 years are currently infected with HIV.
- HIV prevalence for men and women has declined steadily over the past 8 years. Furthermore the prevalence is levelling off at a high level.
- The number of adults who reported one or more new partner(s) in the last year has shown a slight increase whilst it has decreased steadily women in the past 5 years.
- Stigma associated with HIV/AIDS is decreasing and most people are willing to look after a relative who has AIDS. More people are willing to disclose their status although, the proportion of people that discloses to spouse/partner is higher than those that disclose to their parents.
- The proportion of adults having an HIV test has increased substantially over the last 8 years. However, 41% of the men and 18% of women have never had an HIV test.
- There was a significant increase in the uptake of ART for men (14% to 43%) and women (28% to 46%) in the past 7 years. However 57% of HIV+ men are not on ART
- Only 15% of boys and 16% of girls aged between 2 to 14 were found to have been tested for HIV in their lifetime.