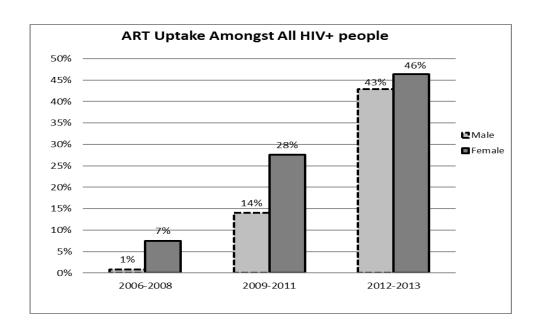

### **KEY RESULTS**

- 12.5% of men and 20.9% of women are currently infected with HIV.
- 3.1% of boys and 1.6% of girls aged 2-14 years are currently infected with HIV.
- HIV prevalence for men and women has declined steadily over the past 8 years. Furthermore the prevalence is levelling off at a high level.
- The number of adults who reported one or more new partner(s) in the last year has shown a slight increase whilst it has decreased steadily women in the past 5 years.
- Stigma associated with HIV/AIDS is decreasing and most people are willing to look after a relative who has AIDS. More people are willing to disclose their status although, the proportion of people that discloses to spouse/partner is higher than those that disclose to their parents.
- The proportion of adults having an HIV test has increased substantially over the last 8 years. However, 41% of the men and 18% of women have never had an HIV test.
- There was a significant increase in the uptake of ART for men (14% to 43%) and women (28% to 46%) in the past 7 years. However 57% of HIV+ men are not on ART
- Only 15% of boys and 16% of girls aged between 2 to 14 were found to have been tested for HIV in their lifetime.