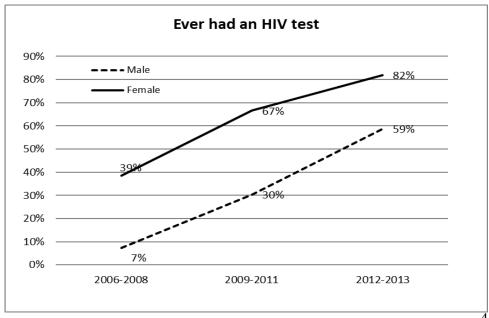

### **KEY RESULTS**

- 12.5% of men and 20.9% of women are currently infected with HIV.
- 3.1% of boys and 1.6% of girls aged 2-14 years are currently infected with HIV.
- HIV prevalence for men and women has declined steadily over the past 8 years. Furthermore the prevalence is levelling off at a high level.
- The number of adults who reported one or more new partner(s) in the last year has shown a slight increase whilst it has decreased steadily women in the past 5 years.
- Stigma associated with HIV/AIDS is decreasing and most people are willing to look after a relative who has AIDS. More people are willing to disclose their status although, the proportion of people that discloses to spouse/partner is higher than those that disclose to their parents.
- The proportion of adults having an HIV test has increased substantially over the last 8 years. However, 41% of the men and 18% of women have never had an HIV test.
- There was a significant increase in the uptake of ART for men (14% to 43%) and women (28% to 46%) in the past 7 years. However 57% of HIV+ men are not on ART
- Only 15% of boys and 16% of girls aged between 2 to 14 were found to have been tested for HIV in their lifetime.