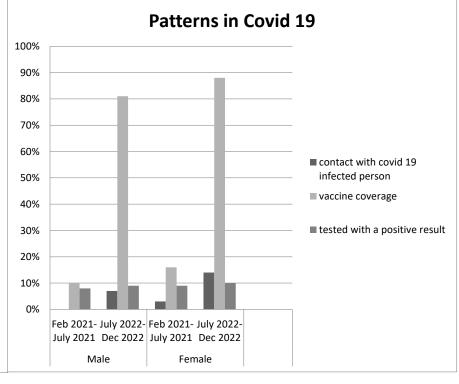

## **KEY RESULTS**

- 6% men and 8% women were infected with HIV in round 9 (July-December 2022)
- In all three rounds of the survey, HIV prevalence has been higher in men and women who report having had larger numbers of sexual partners in their lifetime
- Increases were found between round 8 ('during Covid'19) and round 9 ('as Covid-19 eased') in the proportions of men and women who reported having had a Covid-19 test, having tested and received a positive result, and having been vaccinated against Covid-19
- Whilst more people in round 9 ('as Covid-19 eased') than in round 8 ('during Covid'19) said they had *ever* been in contact with someone who had Covid-19, fewer people said they were at risk of getting infected themselves in the future
- The proportion of young women (aged 15-19yrs) who reported having started sex fell sharply from 29% in round 7 ('before Covid-19') to 16% in round 8 ('during Covid-19') and fell again slightly to 14% in round 9 ('as Covid-19 eased')
- The proportion of sexually active women who had a new sexual partner within a year increased sharply from 15% in round 7 (before Covid-19) to 43% in round 8 (during Covid-19) and declined abruptly to 12% in round 9 (as Covid-19 eased)
- Amongst women with a recent non-regular partner, the proportion reporting unprotected sex with this partner fell from 86% in round 7 ('before Covid-19) to 71% in round 8 ('during Covid-19') but increased again to 81% in round 9 ('as Covid-19 eased'). The proportion of these women reporting using pre-exposure prophylaxis (PrEP) increased from 0% in round 7 ('before Covid-19') to 50% in round 8 ('during Covid-19') and fell to 17% in round 9 ('as Covid-19 eased')
- Fewer men had more than one sexual partner in the last month in round 8 (5.2% 'during Covid-19') than in round 7 (7.3% 'before Covid-19'). A further decline to 3% was found in round 9 ('as Covid-19 eased')
- The proportions of men and women reporting STD symptoms in the last 12 months remained stable from round 7 ('before Covid-19') to round 8 ('during Covid-19') but increased in round 9 ('as Covid-19 eased')
- HIV testing in the last 6 months in men fell from 28% before Covid-19 to 24% during Covid-19 and recovered to 33% as Covid-19 eased. For women, recent HIV testing fell from 42% to 34% before recovering to 36%