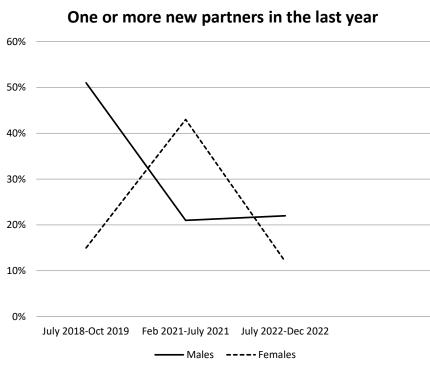

## **KEY RESULTS**

- 6% men and 8% women were infected with HIV in round 9 (July-December 2022)
- In all three rounds of the survey, HIV prevalence has been higher in men and women who report having had larger numbers of sexual partners in their lifetime
- Increases were found between round 8 ('during Covid'19) and round 9 ('as Covid-19 eased') in the proportions of men and women who reported having had a Covid-19 test, having tested and received a positive result, and having been vaccinated against Covid-19
- Whilst more people in round 9 ('as Covid-19 eased') than in round 8 ('during Covid'19) said they had *ever* been in contact with someone who had Covid-19, fewer people said they were at risk of getting infected themselves in the future
- The proportion of young women (aged 15-19yrs) who reported having started sex fell sharply from 29% in round 7 ('before Covid-19') to 16% in round 8 ('during Covid-19') and fell again slightly to 14% in round 9 ('as Covid-19 eased')
- The proportion of sexually active women who had a new sexual partner within a year increased sharply from 15% in round 7 (before Covid-19) to 43% in round 8 (during Covid-19) and declined abruptly to 12% in round 9 (as Covid-19 eased)
- Amongst women with a recent non-regular partner, the proportion reporting unprotected sex with this partner fell from 86% in round 7 ('before Covid-19) to 71% in round 8 ('during Covid-19') but increased again to 81% in round 9 ('as Covid-19 eased'). The proportion of these women reporting using pre-exposure prophylaxis (PrEP) increased from 0% in round 7 ('before Covid-19') to 50% in round 8 ('during Covid-19') and fell to 17% in round 9 ('as Covid-19 eased')
- Fewer men had more than one sexual partner in the last month in round 8 (5.2% 'during Covid-19') than in round 7 (7.3% 'before Covid-19'). A further decline to 3% was found in round 9 ('as Covid-19 eased')
- The proportions of men and women reporting STD symptoms in the last 12 months remained stable from round 7 ('before Covid-19') to round 8 ('during Covid-19') but increased in round 9 ('as Covid-19 eased')
- HIV testing in the last 6 months in men fell from 28% before Covid-19 to 24% during Covid-19 and recovered to 33% as Covid-19 eased. For women, recent HIV testing fell from 42% to 34% before recovering to 36%