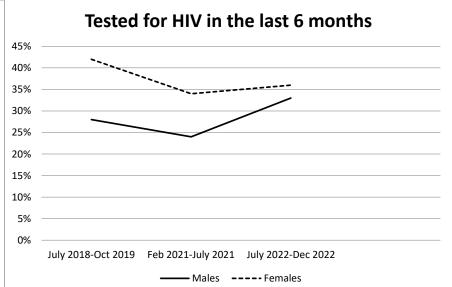

## **KEY RESULTS**

- 6% men and 8% women were infected with HIV in round 9 (July-December 2022)
- In all three rounds of the survey, HIV prevalence has been higher in men and women who report having had larger numbers of sexual partners in their lifetime
- Increases were found between round 8 ('during Covid'19) and round 9 ('as Covid-19 eased') in the proportions of men and women who reported having had a Covid-19 test, having tested and received a positive result, and having been vaccinated against Covid-19
- Whilst more people in round 9 ('as Covid-19 eased') than in round 8 ('during Covid'19) said they had *ever* been in contact with someone who had Covid-19, fewer people said they were at risk of getting infected themselves in the future
- The proportion of young women (aged 15-19yrs) who reported having started sex fell sharply from 29% in round 7 ('before Covid-19') to 16% in round 8 ('during Covid-19') and fell again slightly to 14% in round 9 ('as Covid-19 eased')
- The proportion of sexually active women who had a new sexual partner within a year increased sharply from 15% in round 7 (before Covid-19) to 43% in round 8 (during Covid-19) and declined abruptly to 12% in round 9 (as Covid-19 eased)
- Amongst women with a recent non-regular partner, the proportion reporting unprotected sex with this partner fell from 86% in round 7 ('before Covid-19) to 71% in round 8 ('during Covid-19') but increased again to 81% in round 9 ('as Covid-19 eased'). The proportion of these women reporting using pre-exposure prophylaxis (PrEP) increased from 0% in round 7 ('before Covid-19') to 50% in round 8 ('during Covid-19') and fell to 17% in round 9 ('as Covid-19 eased')
- Fewer men had more than one sexual partner in the last month in round 8 (5.2% 'during Covid-19') than in round 7 (7.3% 'before Covid-19'). A further decline to 3% was found in round 9 ('as Covid-19 eased')
- The proportions of men and women reporting STD symptoms in the last 12 months remained stable from round 7 ('before Covid-19') to round 8 ('during Covid-19') but increased in round 9 ('as Covid-19 eased')
- HIV testing in the last 6 months in men fell from 28% before Covid-19 to 24% during Covid-19 and recovered to 33% as Covid-19 eased. For women, recent HIV testing fell from 42% to 34% before recovering to 36%