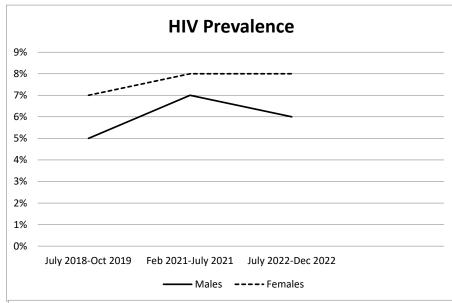

## **KEY RESULTS**

- 6% men and 8% women were infected with HIV in round 9 (July-December 2022)
- In all three rounds of the survey, HIV prevalence has been higher in men and women who report having had larger numbers of sexual partners in their lifetime
- Increases were found between round 8 ('during Covid'19) and round 9 ('as Covid-19 eased') in the proportions of men and women who reported having had a Covid-19 test, having tested and received a positive result, and having been vaccinated against Covid-19
- Whilst more people in round 9 ('as Covid-19 eased') than in round 8 ('during Covid'19) said they had *ever* been in contact with someone who had Covid-19, fewer people said they were at risk of getting infected themselves in the future
- The proportion of young women (aged 15-19yrs) who reported having started sex fell sharply from 29% in round 7 ('before Covid-19') to 16% in round 8 ('during Covid-19') and fell again slightly to 14% in round 9 ('as Covid-19 eased')
- The proportion of sexually active women who had a new sexual partner within a year increased sharply from 15% in round 7 (before Covid-19) to 43% in round 8 (during Covid-19) and declined abruptly to 12% in round 9 (as Covid-19 eased)
- Amongst women with a recent non-regular partner, the proportion reporting unprotected sex with this partner fell from 86% in round 7 ('before Covid-19) to 71% in round 8 ('during Covid-19') but increased again to 81% in round 9 ('as Covid-19 eased'). The proportion of these women reporting using pre-exposure prophylaxis (PrEP) increased from 0% in round 7 ('before Covid-19') to 50% in round 8 ('during Covid-19') and fell to 17% in round 9 ('as Covid-19 eased')
- Fewer men had more than one sexual partner in the last month in round 8 (5.2% 'during Covid-19') than in round 7 (7.3% 'before Covid-19'). A further decline to 3% was found in round 9 ('as Covid-19 eased')
- The proportions of men and women reporting STD symptoms in the last 12 months remained stable from round 7 ('before Covid-19') to round 8 ('during Covid-19') but increased in round 9 ('as Covid-19 eased')
- HIV testing in the last 6 months in men fell from 28% before Covid-19 to 24% during Covid-19 and recovered to 33% as Covid-19 eased. For women, recent HIV testing fell from 42% to 34% before recovering to 36%